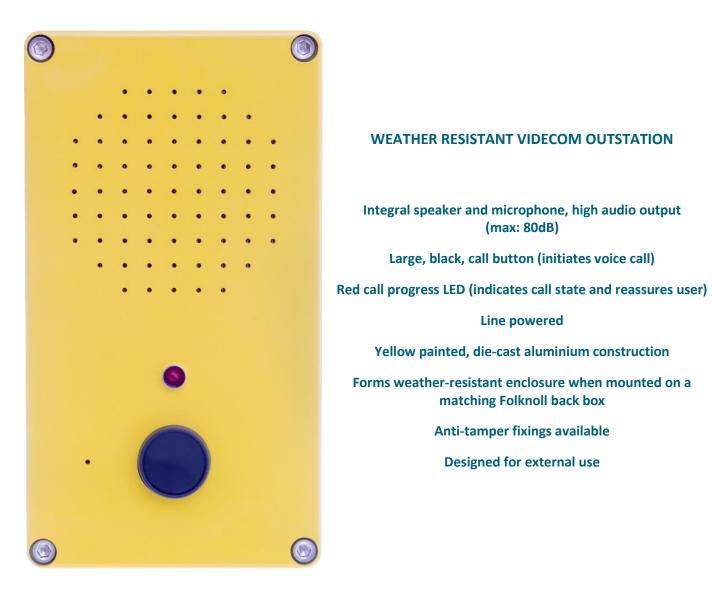

# VC 7000-021: EXTERNAL AUDIO OUTSTATION

The VC 7000-021 is our standard, external, audio only, videcom outstation. It is bright yellow, highly visible, IP65 surface mount unit for external use. The units is fitted with a large call button, a separate call progress LED with an internal microphone and speaker. Audio output is adjustable up to 80dB for locations with high background noise.

## **ENCLOSURE**

The faceplate is formed from yellow painted, die-cast, aluminium which forms a hard wearing, IP65, surface mount enclosure when fitted to our custom back box. Our custom back box is made from black painted aluminium and is usually supplied with the outstation.

# **SPECIFICATIONS**

| Audio output:            | Adjustable (max. 80dB)                               |
|--------------------------|------------------------------------------------------|
| Call button:             | Large, black, push button (other buttons on request) |
| Call progress indicator: | Separate red LED (other colours on request)          |
| Power:                   | Line powered                                         |
| Ingress protection:      | IP65 when mounted on matching back box               |
|                          |                                                      |
|                          |                                                      |

Construction:Yellow painted, die-cast aluminiumMounting:Custom black painted, die-cast aluminium, surface back boxDimensions (plate):Width: 120mm, height: 220mm, depth: 20mm (approx.)Dimensions (on back box):Width: 120mm, height: 220mm, depth: 80mm (approx.)